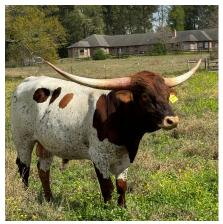

## **JAMMIN REX**

JAMMIN REX

Date of Birth: 11/23/2021 **Registration 1:** Pending

Breeder: Craft Ranch Longhorns CRAFT / MURRY / LOFTICE / Owner:

**GENTRY** 

Craft Ranch has put together some of the most elite Longhorn cattle and biggest horned animals in the industry. JAMMIN REX is going to be one of the next history makers from their program. This young bull is sired by the over 92" T2T COWBOY RUFF that is out of the over 105" T2T REX'S RED ROSE. His dam is none other than the nearly 99" T2T TTT JAMMIN' JENNY arguably the most complete cow in the industry who is